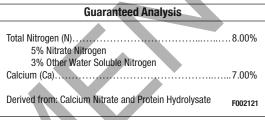

## with 7% Calcium

NET CONTENTS 1 GAL, 41 FL OZ (5 LITERS) NET WEIGHT 15.65 LB (7.1 KG)

THIS CONTAINER TREATS UP TO 3.88 ACRES

۲

( )

TM

( )

# MACRO-RELIEF 8-0-0

**Macro-RELIEF** provides plants available calcium along with nitrogen derived, in part, from protein hydrolyzed to its constituent amino acids.